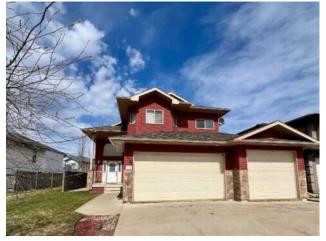

## 11126 66 Avenue **Grande Prairie, Alberta**

## MLS # A2213092

## \$525,000

|                                                 | Division: | O'Brien Lake                           |        |                   |
|-------------------------------------------------|-----------|----------------------------------------|--------|-------------------|
|                                                 | Туре:     | Residential/House<br>Modified Bi-Level |        |                   |
|                                                 | Style:    |                                        |        |                   |
|                                                 | Size:     | 1,626 sq.ft.                           | Age:   | 2006 (19 yrs old) |
|                                                 | Beds:     | 5                                      | Baths: | 3                 |
|                                                 | Garage:   | Triple Garage Attached                 |        |                   |
|                                                 | Lot Size: | 0.14 Acre                              |        |                   |
|                                                 | Lot Feat: | Back Yard, Landsc                      | aped   |                   |
| ced Air                                         |           | Water:                                 | -      |                   |
| pet, Vinyl                                      |           | Sewer:                                 | -      |                   |
| halt Shingle                                    |           | Condo Fee                              | : -    |                   |
| shed, Full                                      |           | LLD:                                   | -      |                   |
| yl Siding                                       |           | Zoning:                                | RS     |                   |
| ured Concrete                                   |           | Utilities:                             | -      |                   |
| gh Ceilings, Kitchen Island, Open Floorplan, Pa | antry     |                                        |        |                   |

Beautiful 5 bedroom home with a triple car garage located in the desirable O'Brien Lake subdivision. This home features a grande entryway, high ceilings and an open concept layout. Over the garage you will find a large master bedroom with an ensuite featuring a jetted tub. The main floor has 2 additional bedrooms, a full bathroom, kitchen, dining space and living room. Downstairs boasted natural light with the large windows and a well finished multipurpose space. There are also 2 more bedrooms, an additional bathroom and laundry room located in the basement. The backyard was professionally landscaped last year and ready to enjoy this summer!