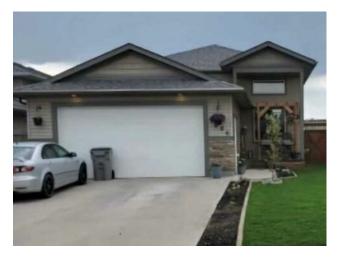

## 7006 115B Street Grande Prairie, Alberta

MLS # A2208045

\$424,900

| Division: | Pinnacle Ridge         |        |                   |  |
|-----------|------------------------|--------|-------------------|--|
| Type:     | Residential/House      |        |                   |  |
| Style:    | Bi-Level               |        |                   |  |
| Size:     | 1,104 sq.ft.           | Age:   | 2013 (12 yrs old) |  |
| Beds:     | 5                      | Baths: | 2                 |  |
| Garage:   | Double Garage Attached |        |                   |  |
| Lot Size: | 0.03 Acre              |        |                   |  |
| Lot Feat: | City Lot               |        |                   |  |

Features: See Remarks

Inclusions: WINDOW COVERINGS

This well maintained home is ready for you! The bright front living room features large windows for plenty of natural light. The open-concept kitchen and dining area offer ample cabinetry, and direct access to a deck—perfect for entertaining and relaxing. Beautiful tiled backsplash & stainless steel appliances compliment the gorgeous cream grey cabinets. Upstairs, you'll find three bedrooms, including a primary suite with a private ensuite & large walk-in closet, plus a full main bath. The basement is partially developed and awaits your finishing touches, two good sized bedrooms are already started. A double garage provides plenty of parking & lots of storage shelving, plus it is heated. Yard is fully fenced and landscaped with a nice large deck to enjoy.