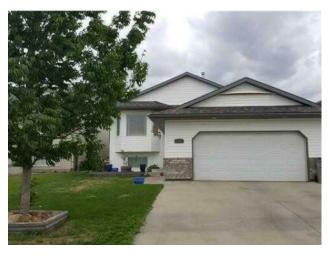

## 11062 67 Avenue Grande Prairie, Alberta

MLS # A2207087

\$454,000

| Division: | O'Brien Lake                                        |        |                   |  |  |  |
|-----------|-----------------------------------------------------|--------|-------------------|--|--|--|
| Type:     | Residential/House                                   |        |                   |  |  |  |
| Style:    | Bi-Level                                            |        |                   |  |  |  |
| Size:     | 1,210 sq.ft.                                        | Age:   | 2005 (20 yrs old) |  |  |  |
| Beds:     | 4                                                   | Baths: | 3                 |  |  |  |
| Garage:   | Double Garage Attached                              |        |                   |  |  |  |
| Lot Size: | 0.15 Acre                                           |        |                   |  |  |  |
| Lot Feat: | Back Yard, City Lot, Gazebo, Landscaped, Many Trees |        |                   |  |  |  |

Features: Granite Counters, Kitchen Island, No Smoking Home

Inclusions: n/a

This 1210 sq/ft 4 bedroom, 3 bath home is located in O'brien lake and shows top notch. The very spacious and open floor plan features hardwood flooring through out the living room, hallway and all 3 bedrooms. The kitchen has an abundance of storage and quartz counter tops. The basement is fully finished with a large family room with gas fireplace, bedroom, bar area and bathroom. No carpet. The yard is fenced with mature trees and landscaping. There is a massive deck just off the kitchen area. The 24x24 garage is heated.