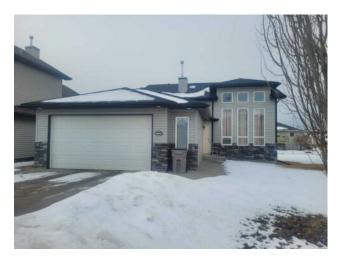

## 8845 114 Avenue Grande Prairie, Alberta

MLS # A2205621

\$445,000

| Division: | Crystal Heights        |        |                   |  |  |
|-----------|------------------------|--------|-------------------|--|--|
| Type:     | Residential/House      |        |                   |  |  |
| Style:    | Bi-Level               |        |                   |  |  |
| Size:     | 1,223 sq.ft.           | Age:   | 2006 (19 yrs old) |  |  |
| Beds:     | 4                      | Baths: | 3                 |  |  |
| Garage:   | Double Garage Attached |        |                   |  |  |
| Lot Size: | 0.18 Acre              |        |                   |  |  |
| Lot Feat: | Corner Lot             |        |                   |  |  |

Features: See Remarks

Inclusions: N/A

Take a look at this 1200+ sq ft home on a corner lot in Crystal Heights. There are 2 schools within walking distance as well as a number of playgrounds. Upstairs this home features 2 beds and 2 full baths, a spacious sized family room and a large open kitchen overlooking the rear deck. In the walkout basement there are 2 beds, a full bath and a large family room with a gas fireplace. The garage is 24x24.