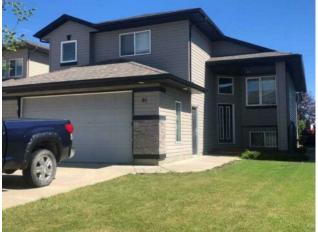

## 81 Pinnacle Lake Drive Grande Prairie, Alberta

## \$449,900

| Division: | Pinnacle Ridge                      |        |                   |
|-----------|-------------------------------------|--------|-------------------|
| Туре:     | Residential/House                   |        |                   |
| Style:    | Modified Bi-Level                   |        |                   |
| Size:     | 1,381 sq.ft.                        | Age:   | 2006 (19 yrs old) |
| Beds:     | 4                                   | Baths: | 3                 |
| Garage:   | Double Garage Attached, Parking Pad |        |                   |
| Lot Size: | 0.12 Acre                           |        |                   |
| Lot Feat: | No Neighbours Behind, See Remarks   |        |                   |
|           | Water:                              | -      |                   |
|           | Sewer:                              | -      |                   |
|           | Condo Fee:                          | ; -    |                   |
|           | LLD:                                | -      |                   |
|           | Zoning:                             | RS     |                   |
|           | Utilities:                          | _      |                   |

Location! Location! Check out this fully developed 1381 sq ft modified bi-level in Pinnacle Ridge. This home features 4 bedrooms, 3 bathrooms, and an open-concept main floor with vaulted ceilings. This home is conveniently located within walking distance of the Eastlink Centre, Public and Catholic high schools, and the South 40 Shopping Centre. This perfect family home is waiting for its new owners.