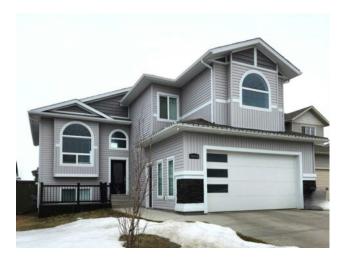

## 10210 124A Avenue Grande Prairie, Alberta

MLS # A2200902

\$494,900

| Division: | Northridge                                      |        |                   |  |  |
|-----------|-------------------------------------------------|--------|-------------------|--|--|
| Type:     | Residential/House                               |        |                   |  |  |
| Style:    | Modified Bi-Level                               |        |                   |  |  |
| Size:     | 1,600 sq.ft.                                    | Age:   | 2014 (11 yrs old) |  |  |
| Beds:     | 5                                               | Baths: | 3                 |  |  |
| Garage:   | Double Garage Attached, Driveway, Heated Garage |        |                   |  |  |
| Lot Size: | 0.14 Acre                                       |        |                   |  |  |
| Lot Feat: | Back Yard, Cul-De-Sac, Landscaped               |        |                   |  |  |

Features: See Remarks

Inclusions: N/A

5 bedroom, 3 bathroom home in a quiet cul-de-sac in Northridge. Close to schools, parks, shopping, restaurants & more this is an ideal location. Kitchen offers ample cupboard space, granite counters, plus island with eating bar. Living room has a cozy gas fireplace perfect for cold winter nights. 2 bedrooms, full bathroom & den complete the main level. Above the garage you will find the master suite which includes walk in closet and stunning ensuite with his/hers sinks, jetted tub and separate shower. Basement is finished with nice family room, 2 more large bedrooms and a 3 piece bathroom. Double attached garage is finished and heated, meaning no more cold snow covered vehicles. Large yard is fenced & landscaped with 2 tiered deck.