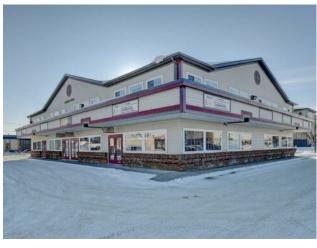

MLS # A2196164

\$239,900

Office

Division:

Type:

Central Business District

Bus. Type:

Sale/Lease: For Sale

Bldg. Name: Station 2000

Bus. Name:

Size: 1,454 sq.ft.

Zoning: CC

Addl. Cost: 
Based on Year: 
Utilities: 
Parking: 
Lot Size: 
Lot Feat: -

Own Your Future in This Stylish Commercial Condo! Immediate possession available! Step into a bright, contemporary 2-storey corner unit in the sought-after Station 2000. This meticulously maintained space offers a flexible layout, perfect for your growing business. Featuring 5 private offices (easily expandable to 7+ workstations), fresh paint, and updated lighting, you'll find a professional and inviting atmosphere. The main level boasts a welcoming reception area, kitchenette, 2 offices and ample storage, while the upper level showcases stunning hardwood floors, expansive windows, and 3 offices including a huge versatile 13x22ft office suite with built-in desk and cabinets. Enjoy the convenience of worry-free ownership with condo fees covering all exterior maintenance, snow removal, and more. Stop paying rent and invest in your business's success today!