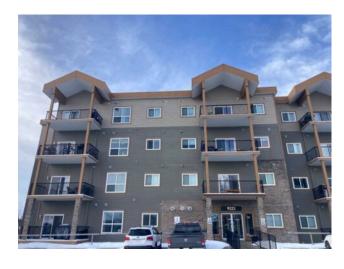

## 203, 9225 LAKELAND DR Grande Prairie, Alberta

MLS # A2195768

\$185,000

| Division: | Lakeland                           |        |                   |  |
|-----------|------------------------------------|--------|-------------------|--|
| Type:     | Residential/Low Rise (2-4 stories) |        |                   |  |
| Style:    | Apartment-Low-Rise (1-4)           |        |                   |  |
| Size:     | 866 sq.ft.                         | Age:   | 2006 (19 yrs old) |  |
| Beds:     | 2                                  | Baths: | 2                 |  |
| Garage:   | Owned, Stall                       |        |                   |  |
| Lot Size: | -                                  |        |                   |  |
| Lot Feat: | -                                  |        |                   |  |
|           |                                    |        |                   |  |

Features: See Remarks

Inclusions: none

Updated 2 bed 2 bath corner unit Condo in the Vistas with 2 parking stalls! This condo has had new flooring and features an open concept layout in the living room, dining and kitchen with a patio door leading to your covered deck. The master bedroom has a full ensuite bathroom with a shower. There a second full bathroom and 2ned spare bedroom. This condo will be available for you to move in July 25th 2025 when the tenant moves out. Condo fees 673/ month