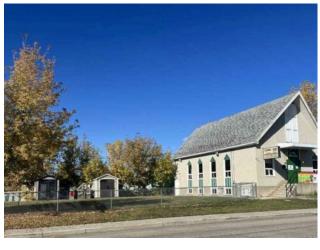

## 9667 Hillcrest Drive **Grande Prairie, Alberta**

MLS # A2192340

\$299,900

Hillside Division: Mixed Use Type: **Bus. Type:** Sale/Lease: For Sale Bldg. Name: -Bus. Name: Size: 1,343 sq.ft. Zoning: CL

**Heating:** Addl. Cost: Forced Air, Natural Gas Floors: Based on Year: Roof: **Utilities:** Asphalt Shingle **Exterior:** Parking: Water: Lot Size: Sewer: Lot Feat:

Inclusions:

n/a

Fantastic space for a local investor looking to expand their portfolio and step into commercial ownership. This building is currently being used as a Montessori Education Centre with a current lease in place. This building setup can be used for a variety of uses as it is zoned Local Commercial District (CL); this could include retail, restaurant, daycare, preschools & any businesses used to provide a neighbourhood with amenities. Well situated lot located right along 96 Street with amazing exposure. The lot is fenced with a very nice yard that has potential for further development. There has been a ton of upgrades done to this property such as new flooring, paint, fixtures, windows, bathrooms have been updated over the years, HWT, furnace serviced and new parking lot pavement in October 2024. Main building has 2600 sqft of developed space and the lot is 9600 sqft. The main floor features an open common area, two offices, a staff area, and storage space measuring about 1343sqft. The basement includes two washrooms, an open common area, a kitchen area, a mechanical room, and additional storage. Call a realtor today for details on the lease and to see it in person!