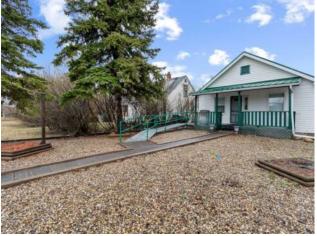

Discover a rare opportunity in the heart of Grande Prairie—a 778-square-foot mixed-use commercial property perfectly positioned on 102 Avenue between Tim Horton's and Muskoseepi Park. This versatile property offers commercial upgrades, ample rear parking with alley access, and abundant street parking for clients. Wheelchair access at the front welcomes visitors into a functional main floor, making it an ideal choice for a small business/retail/message with the opportunity to have living quarters at the rear of the building. For more details or to arrange a viewing, contact your local Commercial Realtor®.