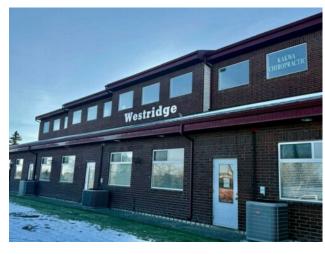

Zoning: CA

Addl. Cost: 
Based on Year: 
Utilities: 
Parking: 
Lot Size: 
Lot Feat: -

Your chance to own over 1700 sq.ft of recently renovated office space in a prime location close to downtown, amenities & restaurants. This 2 storey space located in Westridge Business Centre offers tons of parking and beautiful park views. Bright open concept space with private main flr reception area, 4 large offices plus staff room. Upstairs features updated 1/2 bath & 2 large offices, 1 with mezzanine area, great for storage or extra desk space and features beautiful upper windows. This space features AC, lots of front door parking, back door access & vaulted ceilings. Condo fee is \$596/month and includes water. This space is ready for quick possession with additional sq.ft available next door if buyer is interested in #103 as well for a larger joined space. Call today for your personal tour! Current tenant would stay if buyer is investor!