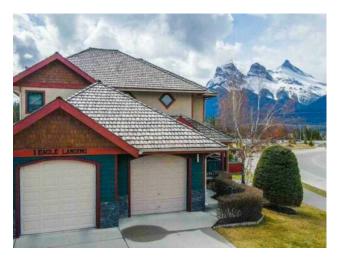

## 1 Eagle Landing Canmore, Alberta

MLS # A2174321

\$2,549,000

| Division: | Eagle Terrace                                                           |        |                   |  |  |
|-----------|-------------------------------------------------------------------------|--------|-------------------|--|--|
| Type:     | Residential/House                                                       |        |                   |  |  |
| Style:    | 3 Storey                                                                |        |                   |  |  |
| Size:     | 2,173 sq.ft.                                                            | Age:   | 1998 (27 yrs old) |  |  |
| Beds:     | 5                                                                       | Baths: | 3 full / 1 half   |  |  |
| Garage:   | Concrete Driveway, Double Garage Attached, Driveway, Garage Door Ope    |        |                   |  |  |
| Lot Size: | 0.26 Acre                                                               |        |                   |  |  |
| Lot Feat: | Back Yard, Triangular Lot, Corner Lot, Creek/River/Stream/Pond, Cul-De- |        |                   |  |  |

Inclusions: N/A

Located on the sunny side of Canmore in the highly sought after Eagle Terrace neighborhood, this 3,200 sqft single-family home offers 360-degree panoramic mountain views, providing a stunning backdrop from every angle. Sitting on a sizable 11,000 sqft lot, this home features 5 bedrooms and 4 bathrooms spread across multiple levels, making it perfect for families and guests alike. The expansive, masterfully landscaped, low maintenance backyard is designed for relaxation and entertainment, complete with a large stone fireplace, water feature, and chipping green. The yard provides additional space to park a camper or store larger outdoor equipment. Surrounded by breathtaking mountain scenery and located near some of the best biking and hiking trails in Canmore, This is the prefect family home for outdoor enthusiasts.