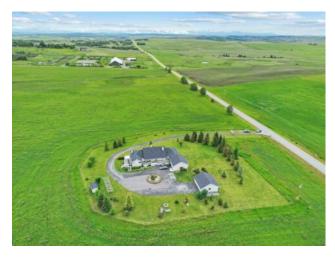

Features: Bookcases, Closet Organizers, Double Vanity, Granite Counters, Jetted Tub, Kitchen Island, No Animal Home, Open Floorplan, Separate Entrance, Storage, Walk-In Closet(s)

Inclusions: N/A

Price adjusted as seller is motivated for guick sale. This stunning, custom-built 4,448 SqFt bungalow is set on a sprawling 158-acre lot, offering both convenience and serene country living. With fully paved access from Township Road 252, the home is located just 10 minutes south of Cochrane, 15 minutes from Calgary city limits, and an hour's drive to Banff, providing the perfect balance of rural tranquility and urban convenience. Featuring an open floor design, the house offers 5 spacious bedrooms, a fully furnished 3,650 SqFt basement, suited, and a double detached garage. Modern comforts include two furnaces, two hot water tanks, a water conditioning unit, and in-floor heating, all contributing to a cozy and efficient living experience. The main floor boasts two luxurious five-piece bathrooms, each equipped with a tub, shower, toilet, and double sinks, ensuring convenience for the entire household. Step outside to enjoy the private yard and a beautiful balcony that offers stunning views of the surrounding countryside. This property promises an elevated lifestyle, combining luxury, expansive land for farming, and unbeatable proximity to urban amenities, making it an ideal retreat in Rocky View County.