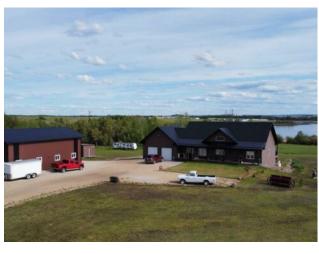

Inclusions: none

Welcome to this stunning acreage! This piece of paradise is only 1 km off pavement and 5 mins from Grande Prairie City limits. Beautiful acreage boasting a 2200 square foot bungalow with walkout basement overlooking Dimsdale Lake to the South. The sprawling main floor features a large entry way which provides access to the oversized heated garage and a half bathroom. Enter the open concept living space with plenty of South facing windows! Fall in love with the beautiful kitchen complete with dual wall ovens, a gas range, two sinks, a huge island, and large pantry. The main floor primary bedroom oasis offers patio doors to the South facing deck, a large walk-in closet, laundry, and a 4-piece ensuite with double vanities and soaker tub. Two large bedrooms and another full bathroom complete the main floor. Truly a perfect family home. The basement is partially developed with two bedrooms, one full bathroom, and a huge theatre room! There is still plenty of space for development including a second laundry room, a storage room, and a family / rec room throughout the rest of the basement. Put your final touch on this home and make it your own! The comforts of this home also include A/C. The attached heated garage has 9-foot doors. Plus, there is a fully developed 30x48 heated shop with concrete floor and interior finished with tin. The shop features a 14x14 bi-fold style door. This property also has tons of electrical hookups throughout the yard for RVs! An amazing way to host guests and/or to use for storage of your own RV unit!! The peaceful yard with direct access to the Dimsdale Lake makes you forget you are minutes from Grande Prairie! This is an absolute must see if you are in the market for an acreage! Properties like this don't come on market often! Book your viewing soon!!