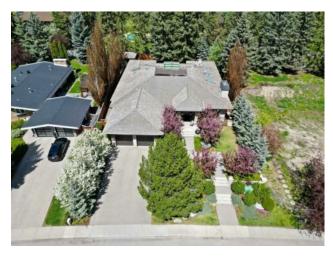

## 1020 Bel-Aire Drive SW Calgary, Alberta

MLS # A2152158

\$6,300,000

Division: Bel-Aire Residential/House Type: Style: Bungalow Size: 4,306 sq.ft. Age: 1972 (53 yrs old) Beds: Baths: 5 full / 2 half Garage: Aggregate, Double Garage Attached, Driveway, Front Drive, Garage Door Op Lot Size: 0.31 Acre Back Yard, Lawn, Garden, Landscaped, Level, Many Trees, Underground Sp. Lot Feat:

Inclusions: Golf Simulator screen, golf simulator projector, home theatre projector, home theatre screen

Welcome home to 1020 Bel-Aire Drive SW. Discover the epitome of luxury living in the prestigious Bel-Aire community. Carefully and meticulously designed by the homeowner alongside the Award Winning interior designer, Paul Lavoie. No detail was spared ranging from the fireplace mantle to the the smallest detail of the door hinges. With 7,899 ft.² of living space, this home offers 6 bedrooms, 5 of them with private ensuites ensuring privacy and comfort for all. Walk-in and let the heated Creme de ma fille marble tile flooring guide you throughout the house to your one of a kind chef's kitchen, the heart of the home. With multiple top of the line appliances, you will never have an issue in creating a mouth watering meal. The 'Main Level' is a blend of elegance and comfort featuring a formal dining room for hosting exquisite dinners. Proceed to your Owner's Retreat with a spa grade ensuite for those relaxing nights. Walk down, the walnut stairs to the 'Lower level' designed for entertainment and hobbies. Practice your golf swing in the simulator room, to letting the music take you away in the soundproof music room. Pick your favourite bottle from the chilled wine cellar and enjoy the evening watching a movie through the theatre style screen and projector. Take the elevator back up to the 'Main Level' to your heated double garage, meticulously designed with hand-laid tile, equipped with 2 car lifts to store your 4 prized vehicles away from the elements. When your family and guests arrive, 4 additional parking spaces in your oversized driveway continue the experience of a luxury getaway to the lush backyard. The mature spruce trees tower over you giving you the feeling of seclusion and privacy. Light up the outdoor fireplace and enjoy the embrace of comfort and luxury intertwined in harmony. This luxury home is perfectly