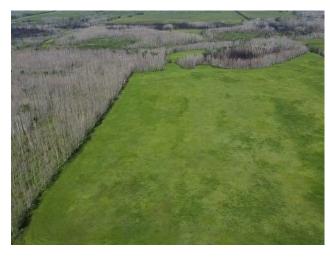

Major Use: Hay

Quarter section located east of Nampa, with 80 acres cultivated and currently being farmed. The rest is treed. 2 connected quarters available to be purchased at (W5-18-81-18-NE) & (W5-18-81-19-NE).