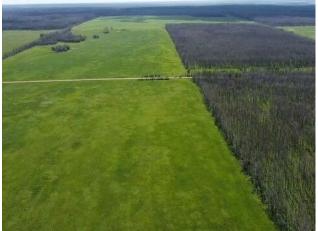

Major Use: Hay

Heating: Floors:

Roof:

**Basement:** 

Foundation:

**Exterior:** 

Features:

\_

-

-

\_

-

-

Quarter section located east of Nampa, with 80 acres cultivated and currently being farmed. The rest is treed. 2 connected quarters available to be purchased at (W5-18-81-19-SE) & (W5-18-81-19-NE).