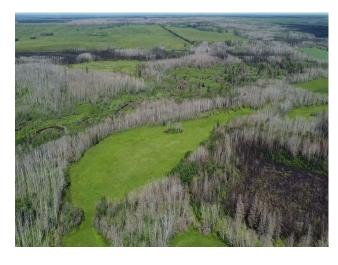

Features: -

Major Use: See Remarks

160 acres just off township 814, just east of Nampa. Fantastic recreational quarter thats treed with a creek running through the north part of it. There are two connecting quarters that are currently being farmed (W5-18-81-18-NE) & (W5-18-081-19-SE). Call listing agent for details.